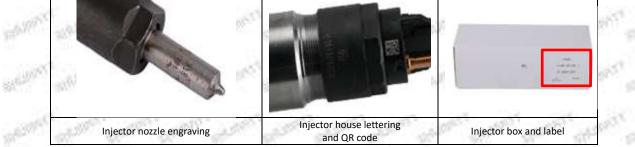

### 1.7. 0445110457 Injector's Customized Service

(1) Injector's Customized Service: Meet the customized needs of OEM manufacturers for shell lettering, logo engraving, injector internal packaging, injector external packaging and labels customized, etc.

# (2) Injector's Customized Service Requirements:

The purchased of customized injector are not less than 10 pieces.

Customized injector packages no less than 1000 pieces.

Customized products involve the need of specify logo, the OEM manufacturer needs to provide trademark authorization and the sample of logo image file.