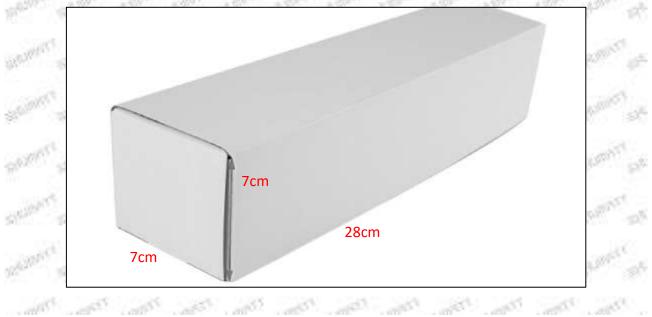

Gross Weight: 0.6kg

Injector Quality: China Made Brand New Package Size: 28cm\*7 cm \*7 cm = 1372 cm<sup>3</sup> Injector Type: Diesel Common Rail Injector MOQ: 4 Pieces

# (2) Injector Box Size

Mob/WhatsApp: +86 13410541523 Email : <u>ruby@shumatt.com</u> © 2022 Shenzhen Shumatt Technology Co., Ltd

| 5 | HUMATT | Shenzhen Shumatt Technology Co., Ltd |   |
|---|--------|--------------------------------------|---|
|   |        |                                      | _ |

| No. | Name         | Injector Package Size (cm) |
|-----|--------------|----------------------------|
| 1   | Injector Box | 28*7*7                     |