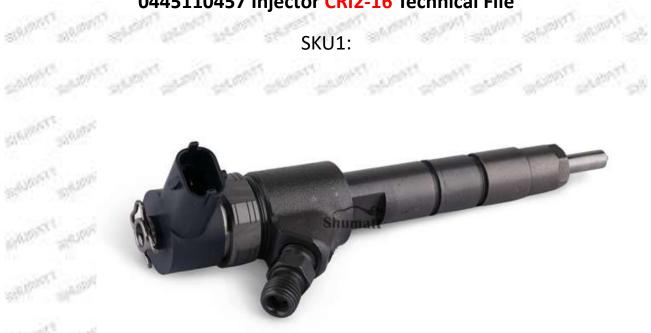

# 0445110457 Injector CRI2-16 Technical File

SKU1:

### 1.1. 0445110457 Injector's Basic Information

| SUMPER | Title    | super-  | China made new high quality diesel injector 0445110457 fuel injector CRI2-16 |
|--------|----------|---------|------------------------------------------------------------------------------|
| AN/OF  | SKU1     | and the | ي المحلف المعصف المحلف المحلف المحلف المحلف المحلف المحلف المحلف الم         |
|        | SKU2     |         |                                                                              |
| 110    | "Mainter | 100     | ה "ארונה "ארונה "ארונה "אירה "ארונה "ארונה "ארונה "ארונה "א                  |