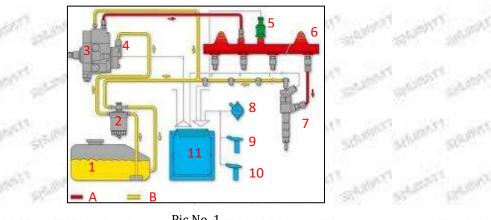

#### 2.2.0445110457 Injector's Application Scenarios

Common rail system is an oil supply method refers to the diesel oil from the fuel tank sucked out by the gear pump through the oil-water separator and the gear pump to diesel fine filter, high-pressure pump, common rail pipe, and fuel injector, all together with the closed-loop fuel supply system composed of sensors and ECU that completely separates the generation of injection pressure and the injection process from each other.

|     |                       |     |                                |     |                                |       | and here and have            |
|-----|-----------------------|-----|--------------------------------|-----|--------------------------------|-------|------------------------------|
| No. | Name                  | No. | Name                           | No. | Name                           | No.   | Name                         |
| 1   | Tank                  | 5   | Common Rail<br>Pressure Sensor | 9   | Engine Crankshaft Sensor       | A     | High Pressure Oil<br>Circuit |
| 2   | Diesel Filter         | 6   | Common Rail Pipe               | 10  | Camshaft Sensor                | В     | Low<br>Pressure Oil Circuit  |
| 3   | High-Pressure<br>Pump | 7   | Injector                       | 11  | ECU Electronic Control<br>Unit | and a | 96. M                        |
| 4   | Fuel Gear Pump        | 8   | Accelerator Pedal              |     | 200 - 200 - 223                |       | and the second               |