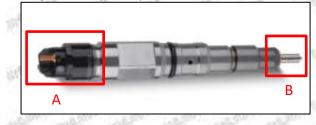

#### 2.1.0445110457 Injector's Part Number Location

1) E.g.: The injector part number see as follows

| No. | Name                                       |
|-----|--------------------------------------------|
| Α   | brand, logo, part number,<br>series number |
| B   | nozzle part number                         |